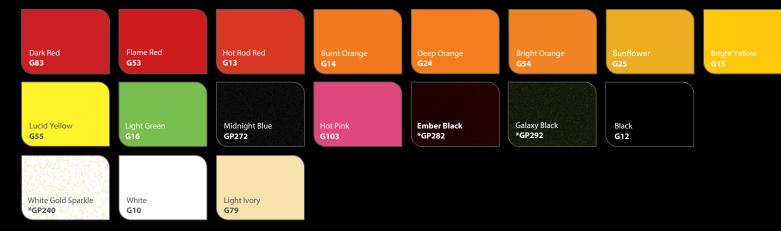

# Lead the way.

You've always been one to make the bold choice. Align yourself with a leader. We're reinventing 3M ™ Wrap Film with features that will leave your competition in the dust.

#### A Protective Film Layer on gloss colors.

Stays on during installation then is removed quickly, easily and cleanly after install to reduce surface impressions and scratches.

#### Unique, conformable film layers.

Provide a better fit around curves and in channels for sleek appearance and easier installation.

#### An improved warranty.

Gives your customers confidence with up to eight years of protection on vertical applications.\*



# Gloss



#### Satin



#### Matte





Pine Green Metallic \*M206

Military Green M26



Slate Blue Metallic M217

Blue Metallic \*M227

Black Metallic M212

Deep Black M22

Dark Gray \*M261

\*M230

White M10

Charcoal Metallic \*M211

Brown Metallic \*M209

#### **Textures**



**Brushed Steel** 

\*BR201











### **Chrome**

Gloss Silver \*†GC451







## **Color Flips**













# Create a sensation.

Choose from a bold assortment of colors, patterns and textures to design a vehicle wrap that stands out from the crowd.

Contact your 3M sales representative for more information or visit

3M.com/2080

Metallic and/or pearl colors shown on monitor and when printed are approximate representations of actual colors available. © 3M 2021. All rights reserved. 3M is a trademark of 3M. Used