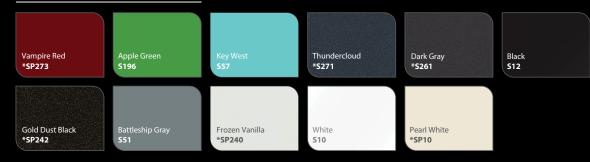

#### Satin

#### Matte

Pine Green Metallic \*M206

Military Green M26

Slate Blue Metallic M217

Blue Metallic \*M227

Black Metallic M212

Deep Black M22

Dark Gray \*M261