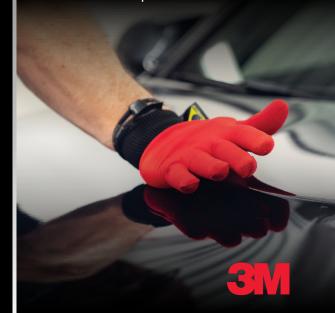

#### A Protective Film Layer on gloss colors.

Stays on during installation then is removed quickly, easily and cleanly after install to reduce surface impressions and scratches.

#### Unique, conformable film layers.

Provide a better fit around curves and in channels for sleek appearance and easier installation.